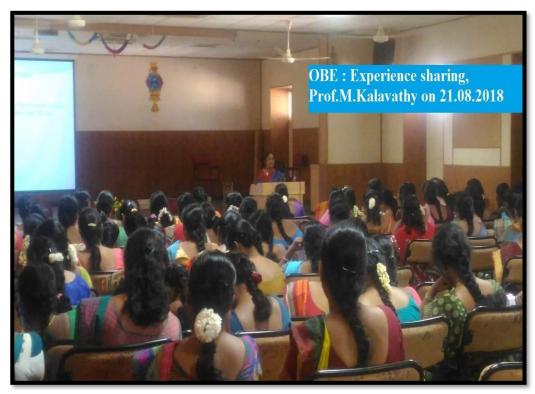

## 3. Faculty Orientation Programme-Quality Initiatives Faculty development cell

#### 2018-2019

Name of the programme: Experience sharing programme

**Date** : 21-08-2018

**Venue** : Conference hall

Report

Checke the auspillous of faculty seedsprent
Programme an Experience Sharing programme was
Continued to lated to Orthome based Education on
21th August, 2013 to the assembly hall
this G. Aram, Associated Professor in Physics or
Dr (this) It halamithy, Associate Professor in Commune
When attended a Attribution so lated to cottoma based
education on 21th 22th Dity, 2013
Shared been tich experience and gave an history
Shared been tich experience and gave an history
eye-opening speech on Orthome Based Education.
Abound 13th faculty members participated and
benefited out this programme.