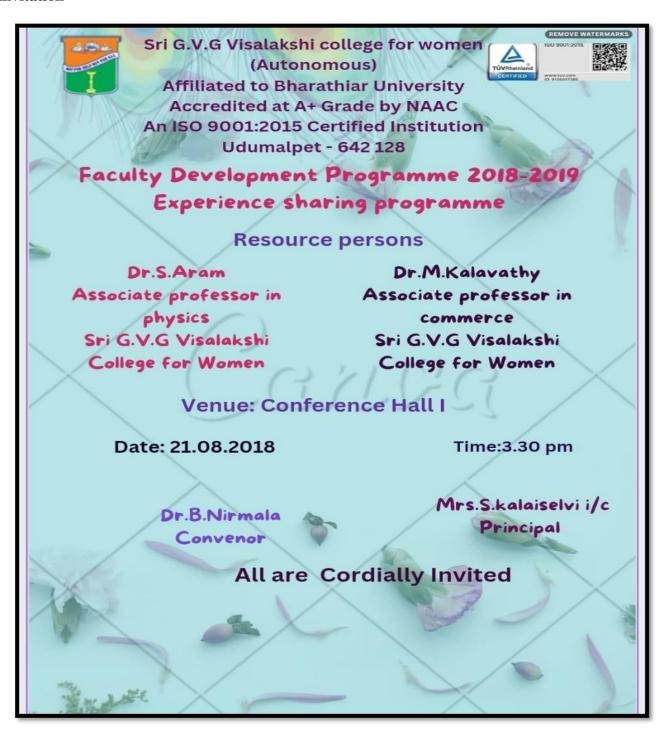

#### 2018-2019

Name of the programme: Experience sharing programme

**Date** : 21-08-2018

**Venue** : Conference hall

Report

Checke the auspillous of faculty seedsprent
Programme an Experience Sharing programme was
Continued to lated to Orthome based Education on
21th August, 2013 to the assembly hall
this G. Aram, Associated Professor in Physics or
Dr (this) It halamithy, Associate Professor in Commune
When attended a Attribution so lated to cottoma based
education on 21th 22th Dity, 2013
Shared been tich experience and gave an history
Shared been tich experience and gave an history
eye-opening speech on Orthome Based Education.
Abound 13th faculty members participated and
benefited out this programme.